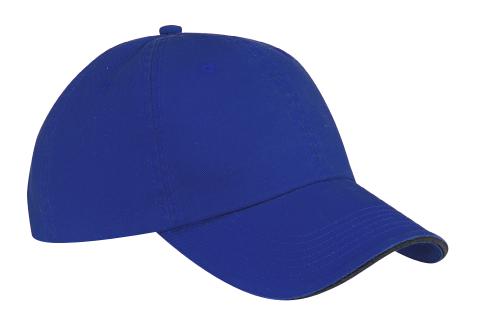

## **Washed Twill Sandwich Cap**

## **CP79**

- \* 100% cotton washed twill \* Low profile \* Unstructured \* 6-panel \* Velcro closure
- \* Stitched eyelets \* Self-fabric sweatband \* Pre-curved bill

| Finished Measurements in Inches |       |  |  |  |
|---------------------------------|-------|--|--|--|
| Crown Height                    | 5.7″  |  |  |  |
| Inside Circumference            | 22.8" |  |  |  |
| Bill Length                     | 2.8"  |  |  |  |
| Width of Front Two Panels       | 7.5″  |  |  |  |