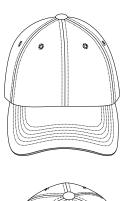

## PORT & COMPANY

Front

Back

## **CP79**

- \* 100% cotton washed twill \* Low profile \* Unstructured \* 6-panel \* Velcro closure
- \* Stitched eyelets \* Self-fabric sweatband \* Pre-curved bill

| Finished Measurements in Inches |       |  |  |  |
|---------------------------------|-------|--|--|--|
| Crown Height                    | 5.7″  |  |  |  |
| Inside Circumference            | 22.8" |  |  |  |
| Bill Length                     | 2.8"  |  |  |  |
| Width of Front Two Panels       | 7.5″  |  |  |  |