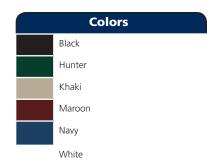

### Please Note:

Colors shown are approximate and for reference only. For closest match see PMS colors, or for exact match, returnable samples and grommeted samples are available.

| Color chart |               |           |           |           |           |           |  |
|-------------|---------------|-----------|-----------|-----------|-----------|-----------|--|
| Colors      | Black         | Hunter    | Khaki     | Maroon    | Navy      | White     |  |
| Textile PMS | 19-4007TC     | 19-5320TC | 17-1310TC | 19-1528TC | 19-3920TC | 11-0601TC |  |
| General PMS | PROCESS BLACK | 5535C     | 7530C     | 504C      | 533C      | NO MATCH  |  |