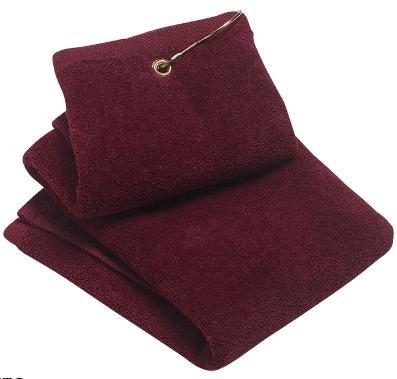

## **Grommeted Tri-Fold Golf Towel**

## **TW50**

\* 100% cotton terry velour \* Hemmed edges \* Grommet and hook

| Finished measurements in inches |             |  |  |  |  |
|---------------------------------|-------------|--|--|--|--|
| Width                           | 16          |  |  |  |  |
| Length                          | 26          |  |  |  |  |
| Weight                          | 3.5 lbs/Dzn |  |  |  |  |