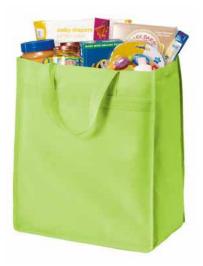

## Port & Company<sup>®</sup> Standard Polypropylene Grocery Tote B159

This simple grocery tote features a square bottom to sit upright. Double-stitched seams and reinforced handles add durability.

- 100 gram, 100% polypropylene
- Self-fabric handles
- Dimensions: 15.5"h x 13"w x 8"d