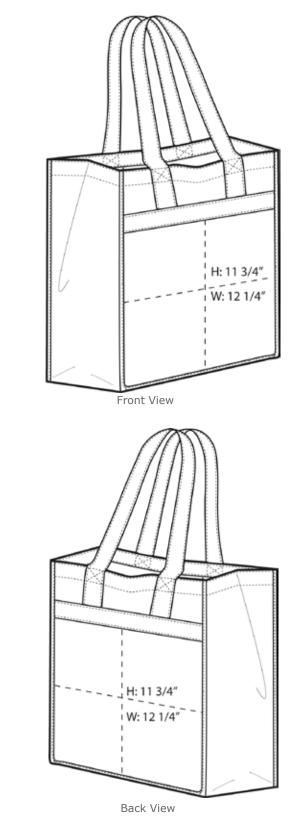

## COLOR

Black PMS BLACK 7 C

Navy PMS 533 C

Red PMS 1797 C

Royal PMS 7687 C

Port & Company<sup>®</sup> Standard Polypropylene Grocery Tote B159

Note: Best graphic placement should be per the embellisher/screen printer recommendations.