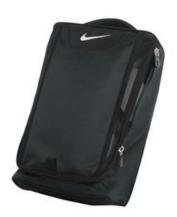

# Nike Golf Shoe Tote TG0247

A zippered, open compartment with mesh panels delivers breathable protection for shoes.

- 150 x 300D polyester/1,680D ballistic nylon
- 150D polyester lining
- Contrast welded Swoosh design trademark
- Padded top handle
- Dimensions: 13"h x 9"w x 5.5"d; Approx. 643 cubic inches

\*Bags not intended for use by children 12 and under. CARE INSTRUCTIONS Wipe clean with a damp cloth.

front