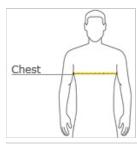

### **HOW TO MEASURE**

#### CHEST

With arms down at sides, measure around the upper body, under arms and over the fullest part of the chest.

#### **SIZE CHART**

|       | S     | М     | L     | XL    | 2XL   |
|-------|-------|-------|-------|-------|-------|
| Chest | 34-36 | 38-40 | 42-44 | 46-48 | 50-52 |