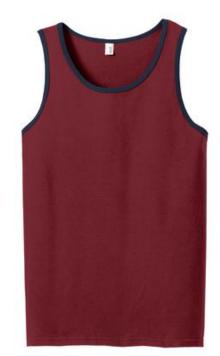

# Anvil® 100% Ring Spun Cotton Tank Top 986

- 4.5-ounce, 100% ring spun combed cotton
- Bound self-trim neck and armholes
- TearAway<sup>™</sup> label
- Solid and contrasting trim color choices
- Double-needle hem
- Heather Grey is 90/10 cotton/poly
- Heather Blue, Heather Green, and Heather Purple are 40/60 cotton/poly

Independence Red/ Navy PMS 202 C

Navy PMS 533 C

White White/ Heather
PMS COOL GREY 1 Grey
C PMS COOL GREY 1