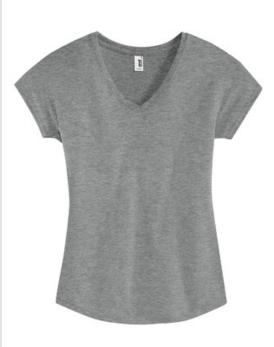

# Anvil<sup>®</sup> Ladies Tri-Blend V-Neck Tee. 6750VL

- 4.2-ounce, 50/25/25 poly/combed ring spun cotton/rayon
- Semi-fitted silhouette
- TearAway<sup>™</sup> label
- Shoulder-to-shoulder taping
- Rib knit 1/2" v-neck collar
- Single-needle topstitched front neck
- Double-needle dolman sleeves and curved bottom hem