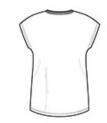

# Anvil<sup>®</sup> Ladies Tri-Blend V-Neck Tee. 6750VL

- 4.2-ounce, 50/25/25 poly/combed ring spun cotton/rayon
- Semi-fitted silhouette
- TearAway<sup>™</sup> label
- Shoulder-to-shoulder taping
- Rib knit 1/2" v-neck collar
- Single-needle topstitched front neck
- Double-needle dolman sleeves and curved bottom hem

## CARE INSTRUCTIONS

Machine wash warm, inside out, with like colors. Only non-chlorine bleach. Tumble dry medium. Do not iron if decorated. Do not dry clean.

back