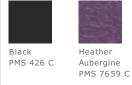

ar
- Single-needle topstitched front neck
- Double-needle dolman sleeves and curved bottom hem

## CARE INSTRUCTIONS

Machine wash warm, inside out, with like colors. Only non-chlorine bleach. Tumble dry medium. Do not iron if decorated. Do not dry clean.







back

#### **HOW TO MEASURE**



BUST

With arms down at sides, measure around the upper body, under arms and around the fullest part of the bust.

#### SIZE CHART

|       | XS    | S     | М     | L     | XL    | 2XL   |
|-------|-------|-------|-------|-------|-------|-------|
| Size  | 0/2   | 4/6   | 8/10  | 12/14 | 16/18 | 20/22 |
| Bust  | 33-34 | 35-36 | 37-38 | 39-40 | 41-42 | 43-44 |
| Waist | 25-26 | 27-28 | 29-30 | 31-32 | 33-34 | 35-36 |
| Hips  | 35-36 | 37-38 | 39-40 | 41-42 | 43-44 | 45-46 |

### COLOR INFORMATION





11 C







PMS WHITE