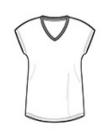

# Anvil<sup>®</sup> Ladies Tri-Blend V-Neck Tee. 6750VL

- 4.2-ounce, 50/25/25 poly/combed ring spun cotton/rayon
- Semi-fitted silhouette
- TearAway<sup>™</sup> label
- Shoulder-to-shoulder taping
- Rib knit 1/2" v-neck collar
- Single-needle topstitched front neck
- Double-needle dolman sleeves and curved bottom hem