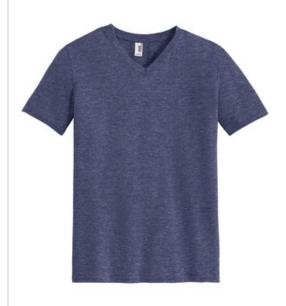

# Anvil® Tri-Blend V-Neck Tee. 6752

- 4.2-ounce, 50/25/25 poly/combed ring spun cotton/rayon
- TearAway<sup>™</sup> label
- Shoulder-to-shoulder taping
- 5/8" seamed, mitered v-neck collar
- Single-needle topstitched front neck
- Side seamed
- Double-needle sleeves and bottom hem
- Tubular