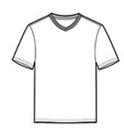

### CARE INSTRUCTIONS

Machine wash warm, inside out, with like colors.

Only non-chlorine bleach. Tumble dry medium. Do not iron if decorated. Do not dry clean.

front

back