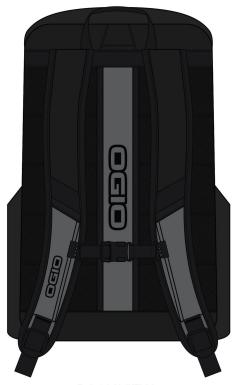

## OGIO® Torque Pack. 423010

**FRONT VIEW** 

**BACK VIEW** 

Note: Best graphic placement should be per the embellisher/screen printer recommendations.