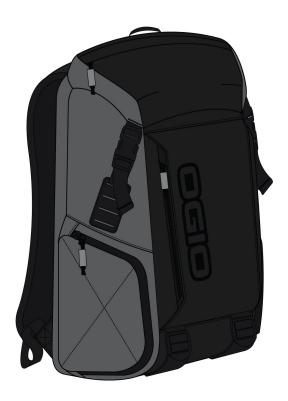

## OGIO® Torque Pack. 423010

**FRONT VIEW** 

**BACK VIEW** 

Note: Best graphic placement should be per the embellisher/screen printer recommendations.