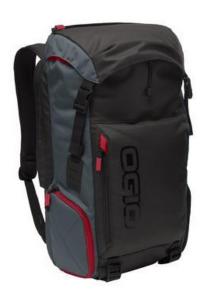

## OGIO® Torque Pack. 423010

The Torque keeps you ready for the gym or office with its external-access hanging padded computer sleeve, tablet sleeve and phone pocket. A water-resistant zipper cover protects it from the elements.

- 840 PU coated ripstop/TPE-backed 450D poly
- Front compartment with organizer panel and zippered valuables pocket
- Two exterior side pockets for beverages and smaller items
- Large front zippered pocket
- Fleece-lined electronics pocket
- Two-way adjustable sternum strap
- Two interior organization pockets
- Laptop sleeve: 17.5"h x 11.5"w x 1.5"d; fits most 15" laptops

Dimensions: 20"h x 11"w x 7"dCapacity: 1,700 cu.in./27.9L

Weight: 2.3 lbs./1.04kg

Bags not intended for use by children 12 and under.