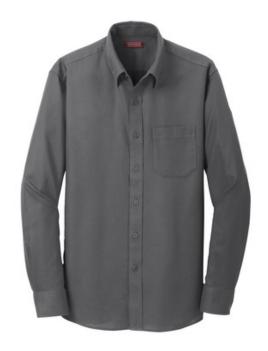

# Red House<sup>®</sup> Non-Iron Diamond Dobby Shirt. RH76

Enjoy more work with less ironing with our dobby shirt. This yarn-dyed 100% cotton shirt has a refined diamond texture that stays crisp without ironing. Free from wrinkles and soft, it features pucker-free single-needle tailoring and adjustable notched cuffs. Versatile collar that can be worn open or buttoned down. Left chest pocket and back yoke with center pleat. Red House engraved buttons and monogram on right sleeve placket.