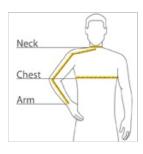

#### **HOW TO MEASURE**

## CHEST

With arms down at sides, measure around the upper body, under arms and over the fullest part of the chest.

#### ARM

Place hand on hip. Start at the center of the back of the neck and measure across the shoulder, to the elbow, and then down to the wrist.

## NECK

Measure around the base of the neck, inserting a finger or two between the tape and neck for comfort.