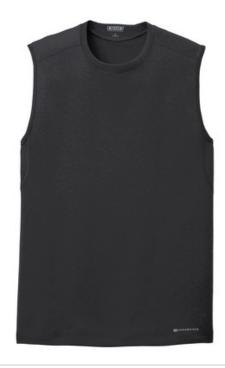

# OGIO® ENDURANCE Sleeveless Pulse Crew. OE322

STAY-COOL WICKING
ULTRA-BREATHABLE
FLATLOCK SEAMS FOR COMFORT
REFLECTIVE DETAILS

- 4-ounce, 100% poly jersey body with stay-cool wicking technology
- 4.1-ounce, 100% poly mesh back panel
- Self-fabric collar
- Reflective O heat transfer at back neck
- Reflective stacked O heat transfers at lower back panels
- OGIO Endurance heat transfer label for tag-free comfort
- Reflective O Endurance heat transfer at front left hem