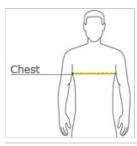

#### **HOW TO MEASURE**

#### CHEST

With arms down at sides, measure around the upper body, under arms and over the fullest part of the chest.