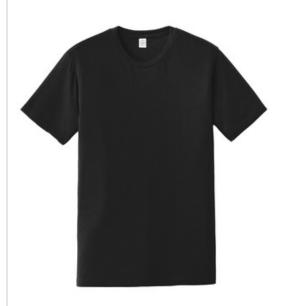

# Alternative Rebel Blended Jersey Tee. AA6040

Soft to the touch with a classic fit, this is a tee you will want in every color.

- 4.3-ounce 60/40 combed ring spun cotton/poly
- Classic fit
- Tear-away label
- Ribbed neckline